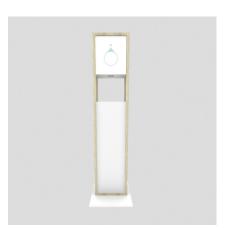

## vogue stand up

#### **PRODUCT SPECIFICATIONS**

With dual access to its automatic touch-free dispenser, the Vogue Stand Up is a great option for two-way traffic and thoroughfares. Its aesthetically pleasing design will suit entrance zones to various cafes, restaurants and shops and is available in 1 litre capacity.

**AUTO DISPENSER** 

**DUAL ACCESS** 

**4 X FINISHES AVAIL.** 

**SELF STANDING** 

**CUSTOMISED LOGO** 

BARE

#### **Vogue Stand Up**

DIMENSION: 1516mmH x 390mmW x 400mmD

**MATERIAL: Prelaminated Board** 

**DISPENSER: Auto Touch Free** 