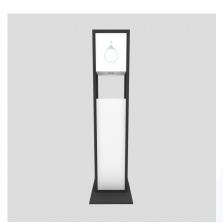

## vogue stand up

#### **PRODUCT SPECIFICATIONS**

With dual access to its automatic touch-free dispenser, the Vogue Stand Up is a great option for two-way traffic and thoroughfares. Its aesthetically pleasing design will suit entrance zones to various cafes, restaurants and shops and is available in 1 litre capacity.

**AUTO DISPENSER** 

**DUAL ACCESS** 

**4 X FINISHES AVAIL.** 

**SELF STANDING** 

**CUSTOMISED LOGO** 

BARE