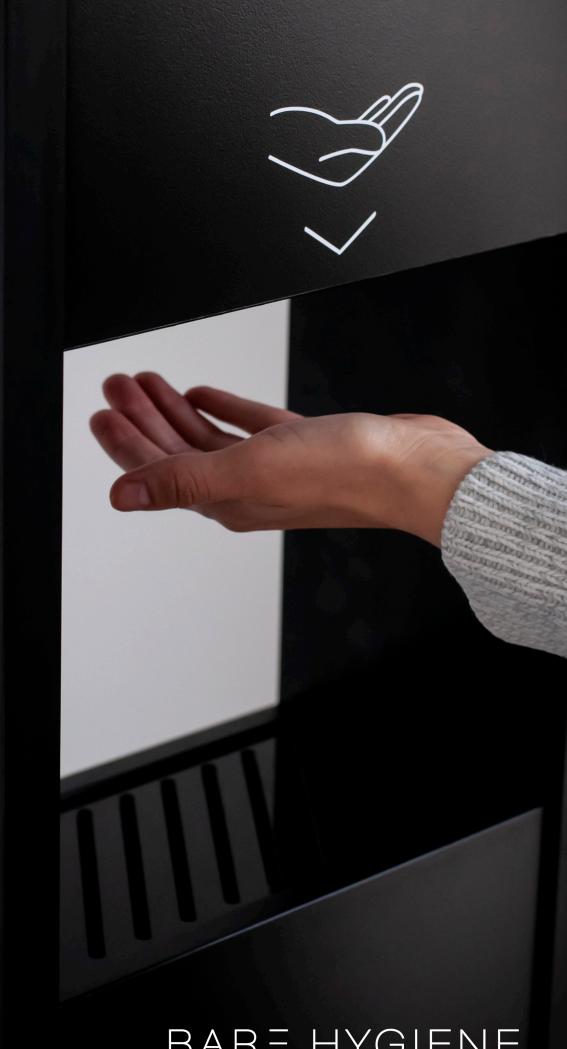

BARE HYGIENE

#### WHAT IS BARE?

Introducing a new concept in hand hygiene.

As we move into a redefined era of protection, our way of life has now changed. We are more aware, more diligent and more focused on our health than ever before.

With much of the responsibility placed on workplaces, retail spaces and venues to ensure adequate sanitisation methods are available, we have developed a range of permanent, premium solutions to complement interior environments.

BARE HYGIENE sets a new benchmark in both aesthetics and functionality, providing a range of versatile options to suit a variety of applications. With free standing, countertop and wall mounted units in the range, our team can work with you to select the best options for your space.