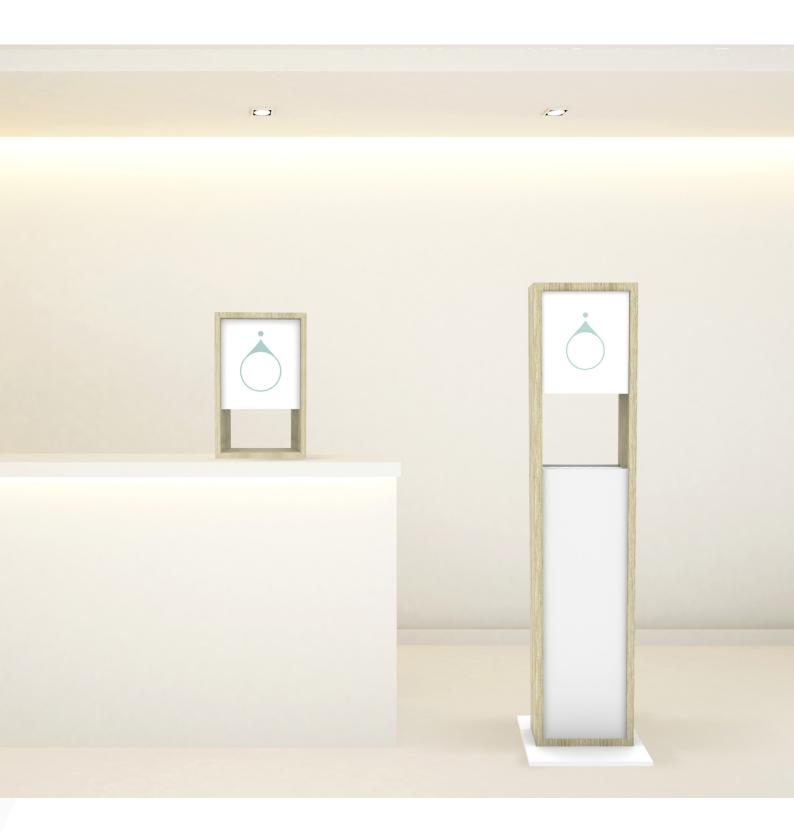

## vogue stand up

#### **PRODUCT SPECIFICATIONS**

With dual access to its automatic touch-free dispenser, the Vogue Stand Up is a great option for two-way traffic and thoroughfares. Its aesthetically pleasing design will suit entrance zones to various cafes, restaurants and shops and is available in 1 litre capacity.

## vogue countertop

#### **PRODUCT SPECIFICATIONS**

Space-saving practicality meets timeless design with the Vogue Countertop unit. Perfect for counters, reception areas or waiting rooms, the Vogue Countertop is fitted with a dual access automatic touch-free dispenser and is available in a range of premium finishes to suit any space.