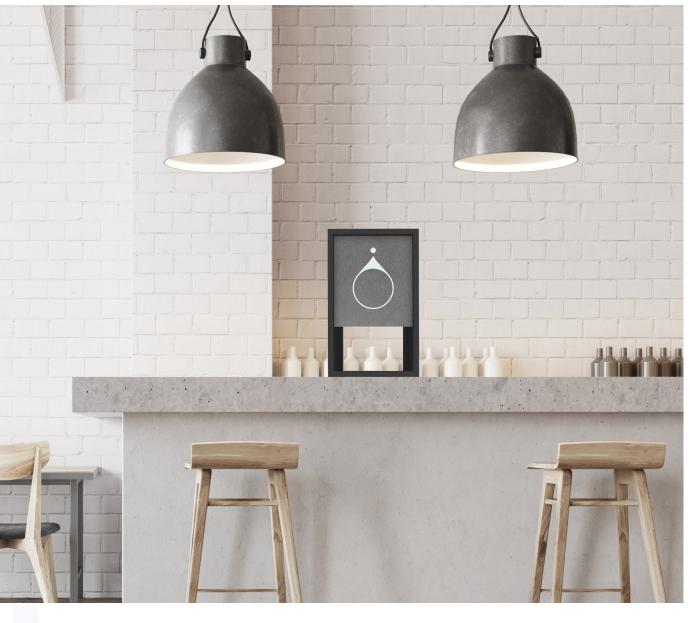

## MODERN DESIGN MEETS TOUCH-FREE TECHNOLOGY

Designed to featured amongst a premium landscape, the Vogue Collection best suits retail precincts, restaurants and cafes looking to include a permanent and aesthetically pleasing hand sanitation option in their space. The range includes both floor standing and countertop designs all available in refined range of premium finishes.

## vogue stand up

#### **PRODUCT SPECIFICATIONS**

With dual access to its automatic touch-free dispenser, the Vogue Stand Up is a great option for two-way traffic and thoroughfares. Its aesthetically pleasing design will suit entrance zones to various cafes, restaurants and shops and is available in 1 litre capacity.