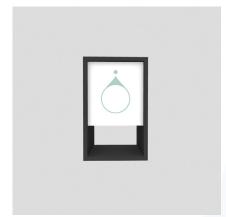

## vogue countertop

#### **PRODUCT SPECIFICATIONS**

Space-saving practicality meets timeless design with the Vogue Countertop unit. Perfect for counters, reception areas or waiting rooms, the Vogue Countertop is fitted with a dual access automatic touch-free dispenser and is available in a range of premium finishes to suit any space.

**AUTO DISPENSER** 

**DUAL ACCESS** 

**4 X FINISHES AVAIL.** 

**CUSTOMISED LOGO** 

BARE

#### **Vogue Countertop**

DIMENSION: 445mmH x 262mmW x 420mmD

MATERIAL: Prelaminated Board

**DISPENSER: Auto Touch Free** 