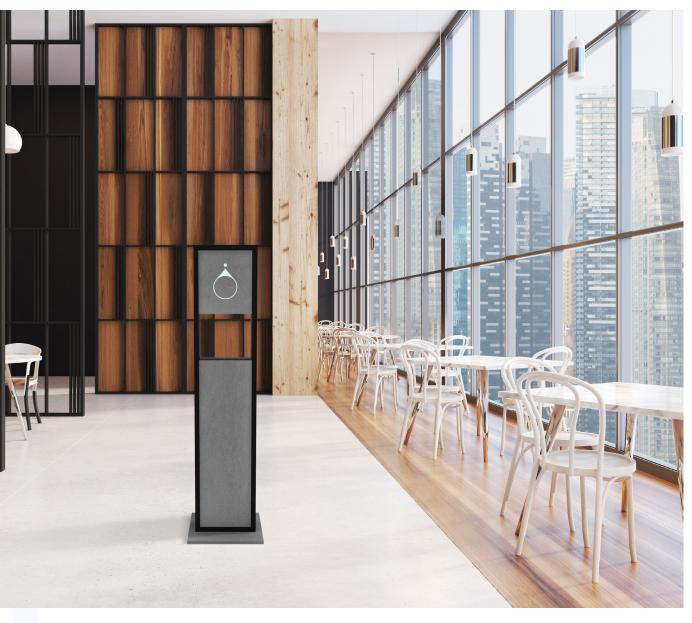

## MODERN DESIGN MEETS TOUCH-FREE TECHNOLOGY

Designed to featured amongst a premium landscape, the Vogue Collection best suits retail precincts, restaurants and cafes looking to include a permanent and aesthetically pleasing hand sanitation option in their space. The range includes both floor standing and countertop designs all available in refined range of premium finishes.