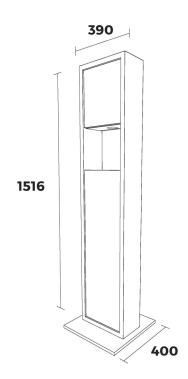

#### **Vogue Stand Up**

DIMENSION: 1516mmH x 390mmW x 400mmD

**MATERIAL: Prelaminated Board** 

**DISPENSER: Auto Touch Free** 