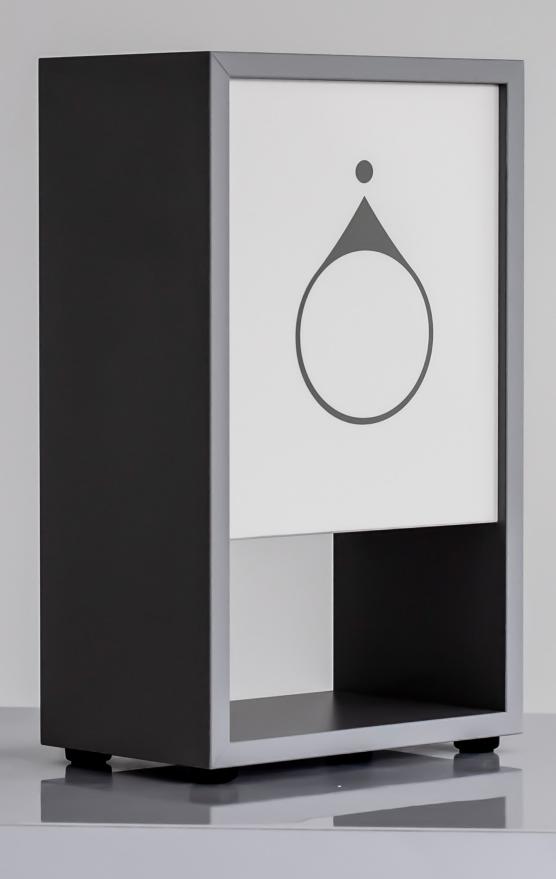

## vogue countertop

#### **PRODUCT SPECIFICATIONS**

Space-saving practicality meets timeless design with the Vogue Countertop unit. Perfect for counters, reception areas or waiting rooms, the Vogue Countertop is fitted with a dual access automatic touch-free dispenser and is available in a range of premium finishes to suit any space.

**AUTO DISPENSER** 

**DUAL ACCESS** 

**4 X FINISHES AVAIL.** 

**CUSTOMISED LOGO** 

BARE

#### **Vogue Countertop**

DIMENSION: 445mmH x 262mmW x 420mmD

MATERIAL: Prelaminated Board

**DISPENSER: Auto Touch Free** 

#### **FINISHES AVAILABLE:**

\$449 plus gst and delivery

Includes single AUTO dispenser & printed graphic.

## 445 160

262