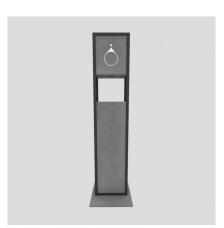

## vogue stand up

#### **PRODUCT SPECIFICATIONS**

With dual access to its automatic touch-free dispenser, the Vogue Stand Up is a great option for two-way traffic and thoroughfares. Its aesthetically pleasing design will suit entrance zones to various cafes, restaurants and shops and is available in 1 litre capacity.

**AUTO DISPENSER** 

**DUAL ACCESS** 

**4 X FINISHES AVAIL.** 

**SELF STANDING** 

**CUSTOMISED LOGO** 

BARE

#### **Vogue Stand Up**

DIMENSION: 1516mmH x 390mmW x 400mmD

**MATERIAL: Prelaminated Board** 

**DISPENSER: Auto Touch Free** 