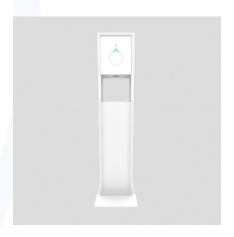

## vogue countertop

#### **PRODUCT SPECIFICATIONS**

Space-saving practicality meets timeless design with the Vogue Countertop unit. Perfect for counters, reception areas or waiting rooms, the Vogue Countertop is fitted with a dual access automatic touch-free dispenser and is available in a range of premium finishes to suit any space.

**AUTO DISPENSER** 

**DUAL ACCESS** 

**4 X FINISHES AVAIL.** 

**CUSTOMISED LOGO** 

BARE